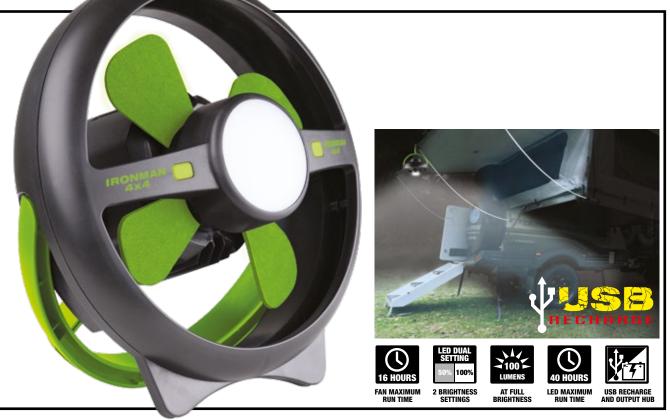

# **RECHARGEABLE TENT FAN/LED LIGHT**

For use in any camping or night time environment

#### **APPROXIMATE FITTING TIME: N/A**

DATE OF RELEASE: 17/09/2018

Dual speed fan and twin setting LED light. Up to 16 hours fan speed run time and up to 40 hours of LED light. Soft foam, child safe fan blades.

USB recharging point on rear of unit, aswell as a USB output hub.

Built in stand for benchtop operation or hang using the fold away hanging hook.

5 hour full charge 4000mAh lithium ion battery.

#### **Dual Speed Fan / Twin LED Light Setting**

Fan run time: Up to 8 hours high - 16 hours low LED run time: Up to 20 hours high - 40 hours low LED brightness: 100 lumens high - 50 lumens low

#### **USB Recharge / USB Output Hub**

USB recharging point on rear of unit, aswell as a USB output hub. Supplied with 60cm USB cable.

| PART NO.    | DESCRIPTION                           | BARCODE       |
|-------------|---------------------------------------|---------------|
| ITENTFAN002 | Dual speed fan and twin light setting | 9326626027902 |