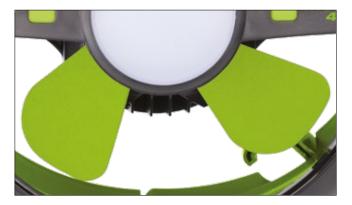

#### **Child Safe Foam Fan Blades**

Practical and safe alternative to metal of plastic blades make it ideal for use around children.