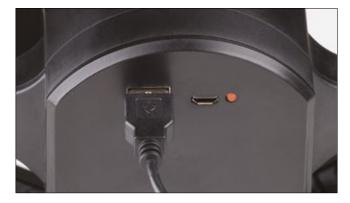

#### **USB Recharge / USB Output Hub**

USB recharging point on rear of unit, aswell as a USB output hub. Supplied with 60cm USB cable.

| PART NO.    | DESCRIPTION                           | BARCODE       |
|-------------|---------------------------------------|---------------|
| ITENTFAN002 | Dual speed fan and twin light setting | 9326626027902 |