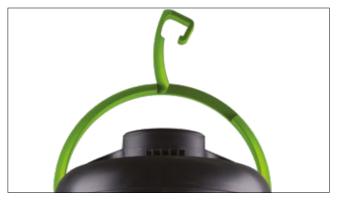

#### **Fold Away Hanging Hook**

Attach to tent ceilings or awnings for complete light spread using the fold away hanging hook. Alternatively can use the built-in stand on a table or tent floors.